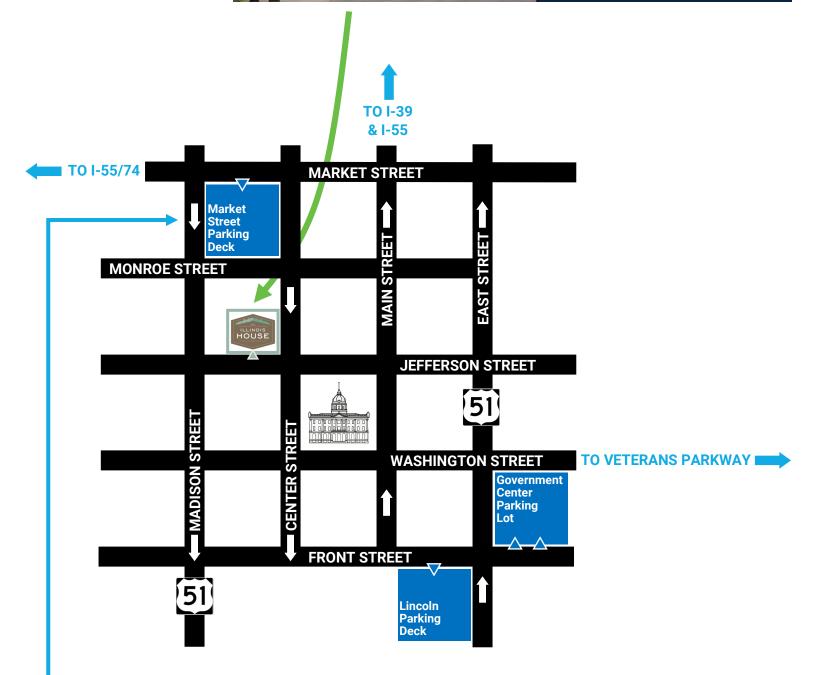

## Market Street Parking Deck

Free parking for the first four hours, \$1 an hour after that. Entrance on Market Street. *We recommend parking here!* 

## **On-Street Parking** Free. Limited to 90 minutes (7 am to 6 pm).

Lincoln Parking Deck

\$1 per hour (8 am to 6 pm). Entrance on Front Street.

## Government Center Parking Lot

Free parking. Limited to two-hours. Entrance on Front Street.

## WHERE SHOULD I PARK?